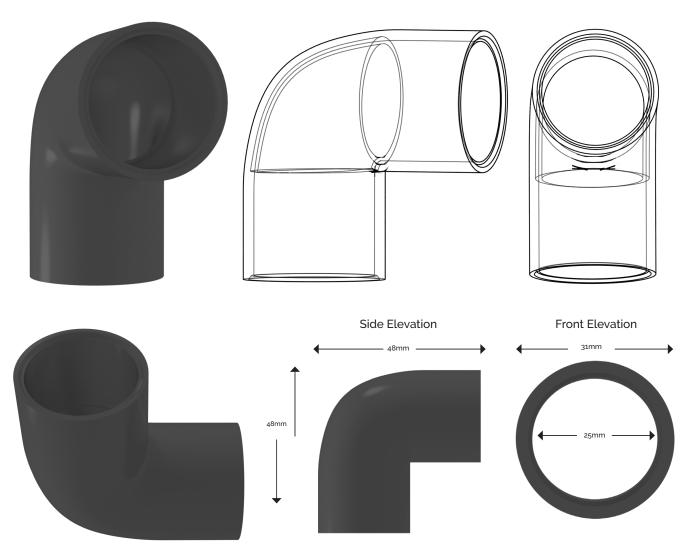

## 90° SHARP BEND

(ABSG001 S - 25mm)

WEIGHT: 16 Grams

Designed for changing the direction of a pipe run through 90 degree's on an aspirating smoke detection pipe network. Pipe is designed for aspirating fire detection only.

OPERATING TEMPERATURE:

-40°C to 70°C

PIPE COLOUR: Grey

**DIAMETER TOLERANCE:** 

+/- 0.15mm

WALL THICKNESS:

2.96mm

**OUTSIDE DIAMETER:** 

30.8mm

**INSIDE DIAMETER:** 

25.01mm