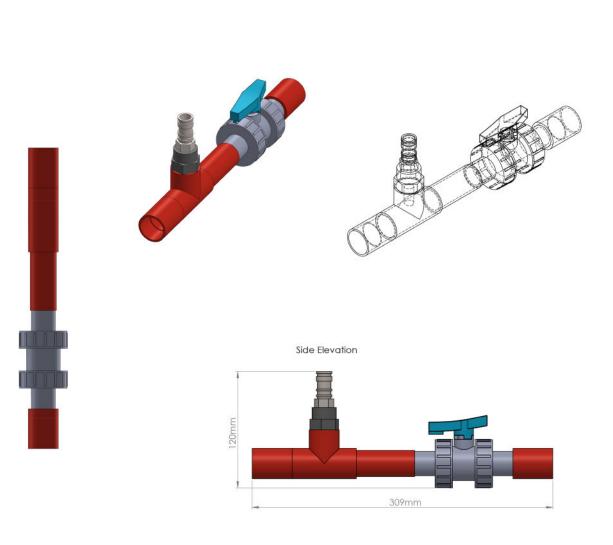

## **BLOW THROUGH VALVE**

(ABSBOV - 27mm)

A blow off valve is positioned towards the end of a pipe run, it allows dust to be blown out of the system, by attaching a compressed air line and opening the valve.

PART NO.:

ABSBOV - 27mm

FITTINGS COLOUR:

Red

PIPE COLOUR:

Red

DIAMETER TOLERANCE:

+ / - 0.15mm'

**OPERATING TEMP:** 

- 40 c to 70 c'

WALL THICKNESS:

2mm

INSIDE

**DIAMETER**: 27mm

**OUTSIDE DIAMETER:** 

27mm