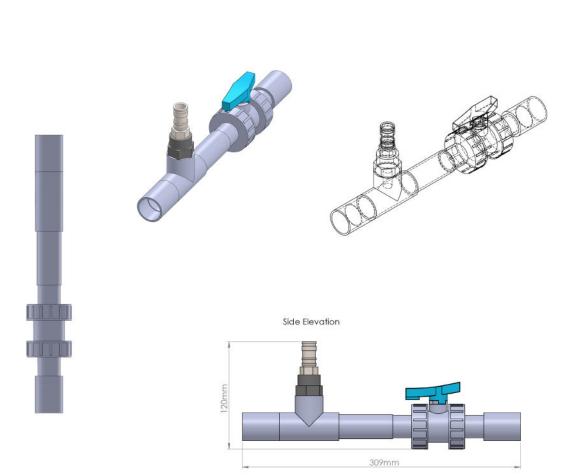

## **BLOW THROUGH VALVE**

(PVCGBOV - 25mm)

A blow off valve is positioned towards the end of a pipe run, it allows dust to be blown out of the system, by attaching a compressed air line and opening the valve.

PART NO.:

PIPE COLOUR:

**OPERATING TEMP:** -20°C to 50°C

INSIDE DIAMETER:

PVCGBOV - 25mm

DIAMETER TOLERANCE:

WALL THICKNESS:

21mm

FITTINGS COLOUR: Grey

+ / - 0.15mm<sup>'</sup>

Grey

2mm

OUTSIDE DIAMETER: 25mm