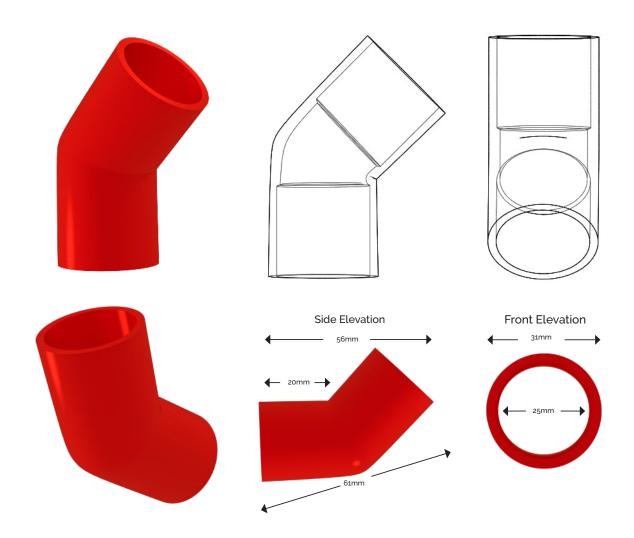

## **45° DEGREE BEND**

(ABS002 - 25mm)

Designed for changing the direction of a pipe run through 45 degree's on an aspirating smoke detection pipe network. Pipe is designed for aspirating fire detection only.

OPERATING
TEMPERATURE:
-40°C to 70°C

PIPE COLOUR: Red

DIAMETER TOLERANCE:

+/- 0.15mm

WALL THICKNESS:

2.94mm

**OUTSIDE DIAMETER:** 

30.5mm

**INSIDE DIAMETER:** 

25mm

WEIGHT:

13.85 Grams