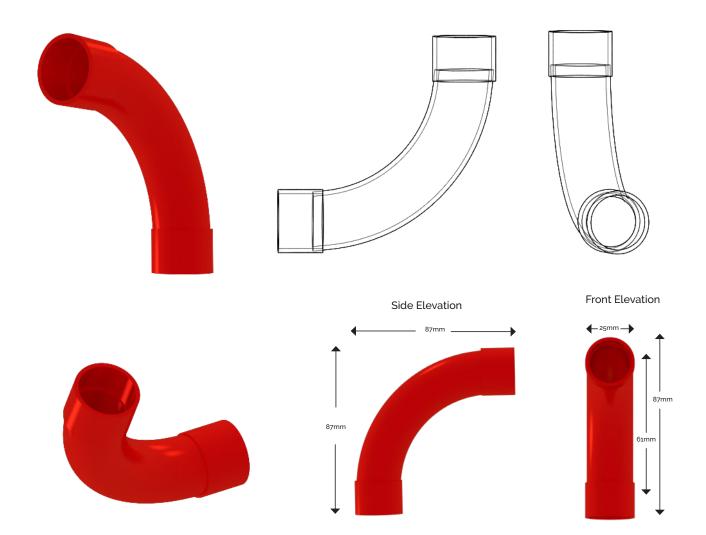

## 90° SWEEPING BEND

(ABS001 - 25mm)

WEIGHT: 32 Grams

Designed for changing the direction of a pipe run through 90 degree's on an aspirating smoke detection pipe network. Pipe is designed for aspirating fire detection only.

OPERATING TEMPERATURE: -40°C to 70°C

PIPE COLOUR: Red

DIAMETER TOLERANCE:

+/- 0.15mm

WALL THICKNESS: 4.4mm

**OUTSIDE DIAMETER:** 

32.1mm

**INSIDE DIAMETER**: 25mm