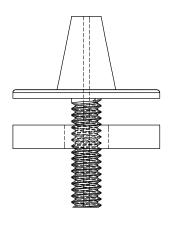

## **CONICAL HEAD**

(ABS019C-HO)

Sold either as part of a conical sampling kit (ABS019C) or individually, it is fed to a ceiling tile or chill or frozen store ceiling with the nut or washer (supplied) to sample air. The conical shape is specially designed to avoid ice or condensation from freezing over or covering the sampling hole. The 10mm OD tubing is a push fit to the top of the conical head, linking it to the capillary T piece.