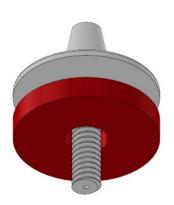

## **CONICAL HEAD**

(ABS019C-HO)

Sold either as part of a conical sampling kit (ABS019C) or individually, it is fed to a ceiling tile or chill or frozen store ceiling with the nut or washer (supplied) to sample air. The conical shape is specially designed to avoid ice or condensation from freezing over or covering the sampling hole. The 10mm OD tubing is a push fit to the top of the conical head, linking it to the capillary T piece.