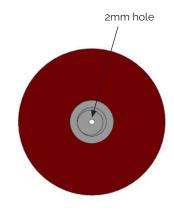

## **CONICAL HEAD**

(ABS019C-HO)

Sold either as part of a conical sampling kit (ABS019C) or individually, it is fed to a ceiling tile or chill or frozen store ceiling with the nut or washer (supplied) to sample air. The conical shape is specially designed to avoid ice or condensation from freezing over or covering the sampling hole. The 10mm OD tubing is a push fit to the top of the conical head, linking it to the capillary T piece.

**DIAMETER TOLERANCE:** 

+ / - 0.15mm