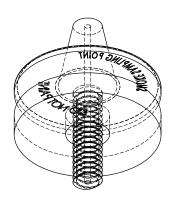

## **CONICAL HEAD**

(ABS019C-HO)

Sold either as part of a conical sampling kit (ABS019C) or individually, it is fed to a ceiling tile or chill or frozen store ceiling with the nut or washer (supplied) to sample air. The conical shape is specially designed to avoid ice or condensation from freezing over or covering the sampling hole. The 10mm OD tubing is a push fit to the top of the conical head, linking it to the capillary T piece.