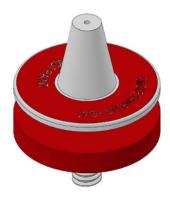

## **CONICAL HEAD**

(ABS019C-HO)

Sold either as part of a conical sampling kit (ABS019C) or individually, it is fed to a ceiling tile or chill or frozen store ceiling with the nut or washer (supplied) to sample air. The conical shape is specially designed to avoid ice or condensation from freezing over or covering the sampling hole. The 10mm OD tubing is a push fit to the top of the conical head, linking it to the capillary T piece.

## **Installation Instructions:**

Do not paint. Keep pipe clean and free from dust. Do not install in direct sunlight. Only install with approved pipe. Do not use solvents to clean, only soapy water.

PART NO.: ABS019C-HO **PIPE COLOUR:** Red