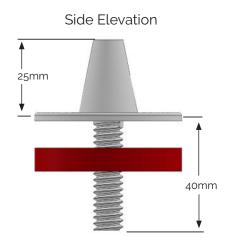

## **CONICAL HEAD**

(ABS019C-HO)

Sold either as part of a conical sampling kit (ABS019C) or individually, it is fed to a ceiling tile or chill or frozen store ceiling with the nut or washer (supplied) to sample air. The conical shape is specially designed to avoid ice or condensation from freezing over or covering the sampling hole. The 10mm OD tubing is a push fit to the top of the conical head, linking it to the capillary T piece.

## **Installation Instructions:**

Do not paint. Keep pipe clean and free from dust. Do not install in direct sunlight. Only install with approved pipe. Do not use solvents to clean, only soapy water.

PART NO.: ABS019C-HO **PIPE COLOUR:** Red