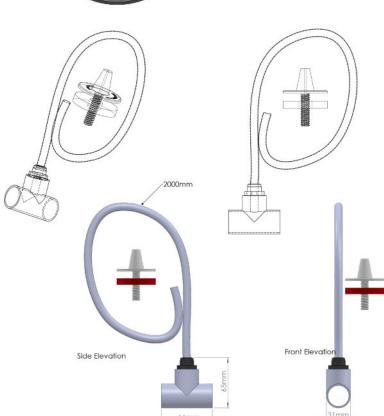

## **CONICAL KIT WITH TEE COMPRESSION ADAPTOR**

WEIGHT:

116.2g

(ABSG042C - 25mm)

The conical kit is mainly used in cold/chill stores to sample air. The T compression adapter allows the 10mm tubing to be clicked into place, or removed by pushing on the black ring.

PART NO.:

ABSG042C - 25

**DIAMETER TOLERANCE:** FITTINGS COLOUR:

Grey

PIPE COLOUR: **OPERATING TEMP:** Grey

- 40 c to 70 c'

WALL THICKNESS:

2mm