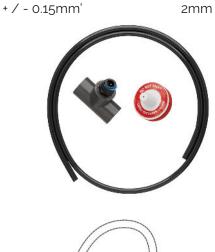

## **CONICAL KIT WITH TEE COMPRESSION ADAPTOR**

WEIGHT:

116.2g

(ABSG042C - 25mm)

The conical kit is mainly used in cold/chill stores to sample air. The T compression adapter allows the 10mm tubing to be clicked into place, or removed by pushing on the black ring.

PART NO.:

ABSG042C - 25

**DIAMETER TOLERANCE:** FITTINGS COLOUR:

Grey

PIPE COLOUR: **OPERATING TEMP:** Grey

- 40 c to 70 c'

WALL THICKNESS:

2mm