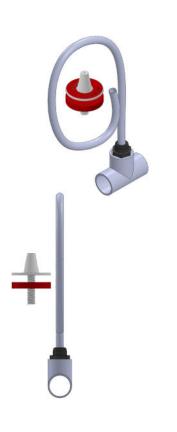

## **CONICAL KIT WITH TEE COMPRESSION ADAPTOR**

WEIGHT:

116.2g

(ABSG042C - 25mm)

The conical kit is mainly used in cold/chill stores to sample air. The T compression adapter allows the 10mm tubing to be clicked into place, or removed by pushing on the black ring.