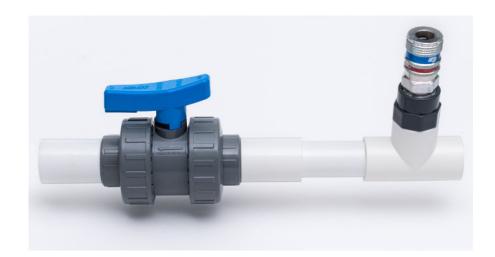

## **BLOWTHROUGH VALVE**

(WHABS/BOV)

When pipe is installed in a manufacturing environment, dust and debris can build up in the pipe run which reduces the airflow and effectiveness of the detector.

The Blowthrough Valve is used to facilitate the clearing of dust and debris built up in a pipe run using low pressure compressed air.

Suitable for installation in temperature ranges of -40° to +70°. Available in 25mm and 27mm.

## **Installation Instructions:**

Use the correct solvent Plusbond 3019. Do not paint. Keep pipe clean and free from dust. Do not install in direct sunlight. Only install with approved pipe. Do not use solvents to clean, only soapy water.

PART NO.: WHABS/BOV PIPE COLOUR: White

**DIAMETER TOLERANCE:** 

+ / - 0.15mm<sup>'</sup>