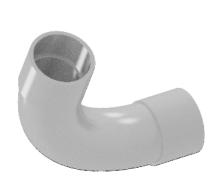

## 90° SWEEPING BEND

(WHPVC001 - 25mm)

Designed for changing the direction of a pipe run through 90 degree's on an aspirating smoke detection pipe network. Pipe is designed for aspirating fire detection only.