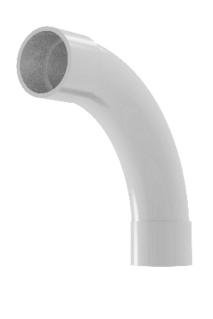

## 90° SWEEPING BEND

(WHPVC001 - 25mm)

Designed for changing the direction of a pipe run through 90 degree's on an aspirating smoke detection pipe network. Pipe is designed for aspirating fire detection only.