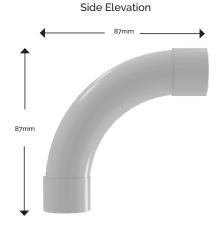

## 90° SWEEPING BEND

(WHPVC001 - 25mm)

Designed for changing the direction of a pipe run through 90 degree's on an aspirating smoke detection pipe network. Pipe is designed for aspirating fire detection only.

OPERATING
TEMPERATURE:
-20°C to 50°C

PIPE COLOUR: White

DIAMETER TOLERANCE:

+/- 0.15mm

WALL THICKNESS: 4.4mm

**OUTSIDE DIAMETER:** 

32.1mm

**INSIDE DIAMETER**: 25mm