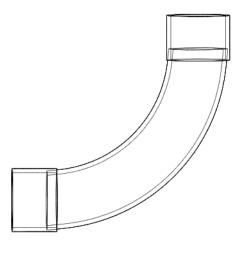

## 90° SWEEPING BEND

(WHPVC001 - 25mm)

Designed for changing the direction of a pipe run through 90 degree's on an aspirating smoke detection pipe network. Pipe is designed for aspirating fire detection only.