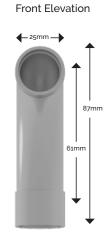

## 90° SWEEPING BEND

(WHPVC001 - 25mm)

Designed for changing the direction of a pipe run through 90 degree's on an aspirating smoke detection pipe network. Pipe is designed for aspirating fire detection only.

OPERATING
TEMPERATURE:
-20°C to 50°C

PIPE COLOUR: White

DIAMETER TOLERANCE:

+/- 0.15mm

WALL THICKNESS: 4.4mm

**OUTSIDE DIAMETER:** 

32.1mm

**INSIDE DIAMETER**: 25mm