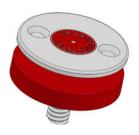

## **FLUSH SAMPLING KIT**

(ABS019F - 25mm)

Used when the aspirating pipework is above a suspended ceiling, the flush head is fed to the ceiling tile with the supplied nut and linked to the pipework using a two meter length of 10mm OD tubing and a capillary T piece which links into the pipe.

**PART NO.**: ABS019F - 25

FITTINGS COLOUR: Red

**DIAMETER TOLERANCE:** 

+ / - 0.15mm

TRUNK ADAPTOR ABS022/25

10 MM NYLON TUBING STANDARD LENGTH 2M

ABS019F/HO FLUSH HEAD M16 Plastic NUT