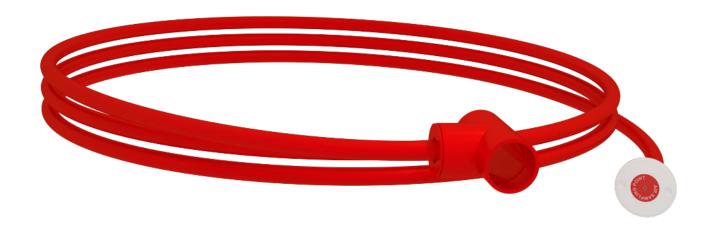

## **FLUSH SAMPLING KIT**

(ABS019F - 25mm)

Used when the aspirating pipework is above a suspended ceiling, the flush head is fed to the ceiling tile with the supplied nut and linked to the pipework using a two meter length of 10mm OD tubing and a capillary T piece which links into the pipe.

**PART NO.**: ABS019F - 25

FITTINGS COLOUR: Red

**DIAMETER TOLERANCE:** 

+ / - 0.15mm

TRUNK ADAPTOR ABS022/25

10 MM NYLON TUBING STANDARD LENGTH 2M

ABS019F/HO FLUSH HEAD M16 Plastic NUT