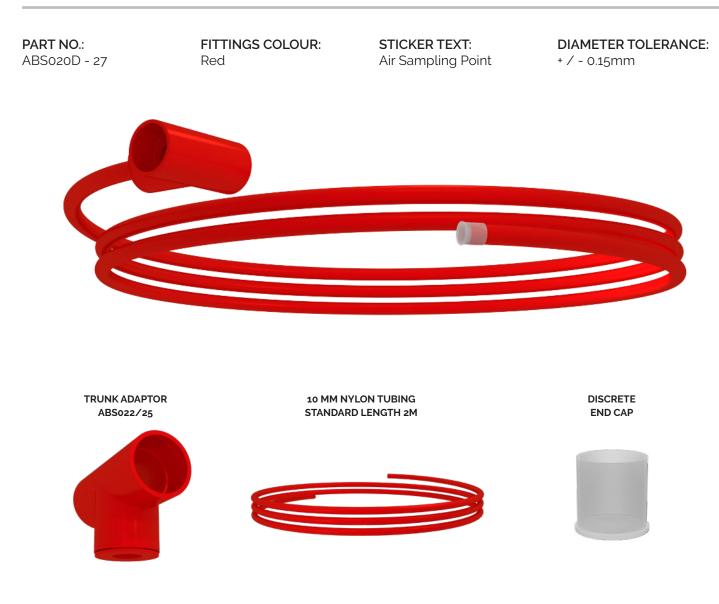

## DISCRETE SAMPLING KIT (ABS020D - 27mm)

This component is used when it is necessary to sample through a suspended ceiling. The capillary Tee piece fits onto the pipe run. There followed by a 2 meter 10mm OD nylon tube which links into the discrete head. The discrete cap is supplied with a solid head, which will necessitate a hole being drilled to the required size by the installer. The discrete end cap is held in place by a hole in the ceiling tile.