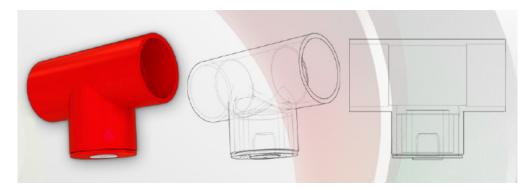

## TEE CAPILLARY WITH S.P.

(ABS023 - 25mm)

Used when the system has to be periodically tested. The capillary tee piece is installed in the pipe run, and fitted with the necessary size of Sampling Point Adaptor. Sizes are available from 2-8mm in 0.5mm increases to enable the system to function normally. When the system has to be tested simply remove the Sampling Point Adaptor and test the system normally, replacing the jet when the test is complete.