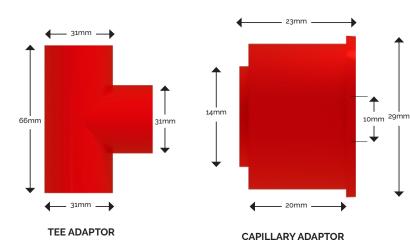

PART NO.: ABS023 - 25mm FITTING COLOR: Red

**DIAMETER TOLERANCE:** 

+/- 0.15mm