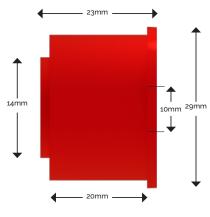

## TEE CAPILLARY WITH S.P.

(ABS023 - 27mm)

Used when the system has to be periodically tested. The capillary tee piece is installed in the pipe run, and fitted with the necessary size of Sampling Point Adaptor. Sizes are available from 2-8mm in 0.5mm increases to enable the system to function normally. When the system has to be tested simply remove the Sampling Point Adaptor and test the system normally, replacing the jet when the test is complete.

PART NO.: ABS023 - 27mm FITTING COLOR: Red

**DIAMETER TOLERANCE:** 

+/- 0.15mm

**CAPILLARY ADAPTOR** 