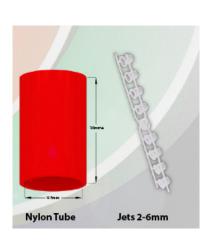

## TEE CAPILLARY WITH S.P.

(ABS023 - 27mm)

Used when the system has to be periodically tested. The capillary tee piece is installed in the pipe run, and fitted with the necessary size of Sampling Point Adaptor. Sizes are available from 2-8mm in 0.5mm increases to enable the system to function normally. When the system has to be tested simply remove the Sampling Point Adaptor and test the system normally, replacing the jet when the test is complete.