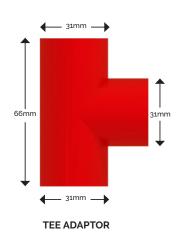

## TEE CAPILLARY WITH S.P.

(ABS023 - 27mm)

Used when the system has to be periodically tested. The capillary tee piece is installed in the pipe run, and fitted with the necessary size of Sampling Point Adaptor. Sizes are available from 2-8mm in 0.5mm increases to enable the system to function normally. When the system has to be tested simply remove the Sampling Point Adaptor and test the system normally, replacing the jet when the test is complete.

PART NO.: ABS023 - 27mm FITTING COLOR: Red

**DIAMETER TOLERANCE:** 

+/- 0.15mm

**CAPILLARY ADAPTOR** 