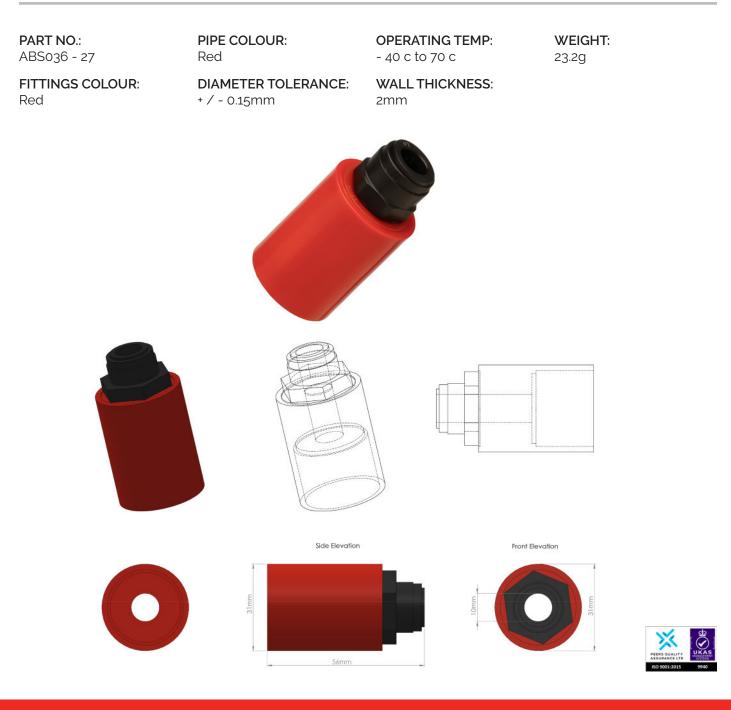

## **COMPRESSION ADAPTOR** (ABS036 - 27mm)

This component is used where there is the requirement to reduce from 27mm pipe to a 10mm nylon tube to sample through a range of sampling heads. The 10mm tubing simply push fits and clicks into position, and can be released by pushing on the blue ring.