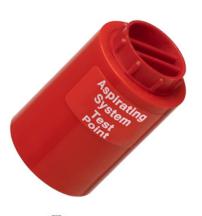

## THREADED SOCKET TEST POINT

(ABS038 - 27mm)

This component is used when the system needs to be smoke tested. The threaded plug is removed, which allows the smoke generator to gain access to the system. Simply replace after use.

 PART NO.:
 PIPE COLOUR:
 OPERATING TEMP:
 WEIGHT:

 ABS038 - 27
 Red
 - 40 c to 70 c
 17.6g

FITTINGS COLOUR: DIAMETER TOLERANCE: WALL THICKNESS: Ped + / - 0.15mm 2mm