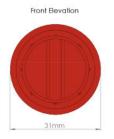

## THREADED SOCKET TEST POINT

(ABS038 - 27mm)

This component is used when the system needs to be smoke tested. The threaded plug is removed, which allows the smoke generator to gain access to the system. Simply replace after use.

 PART NO.:
 PIPE COLOUR:
 OPERATING TEMP:
 WEIGHT:

 ABS038 - 27
 Red
 - 40 c to 70 c
 17.6g

FITTINGS COLOUR: DIAMETER TOLERANCE: WALL THICKNESS: Ped + / - 0.15mm 2mm