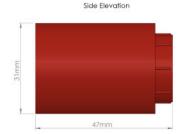

## THREADED SOCKET TEST POINT

(ABS038 - 27mm)

This component is used when the system needs to be smoke tested. The threaded plug is removed, which allows the smoke generator to gain access to the system. Simply replace after use.

 PART NO.:
 PIPE COLOUR:
 OPERATING TEMP:
 WEIGHT:

 ABS038 - 27
 Red
 - 40 c to 70 c
 17.6g

FITTINGS COLOUR: DIAMETER TOLERANCE: WALL THICKNESS: Ped + / - 0.15mm 2mm