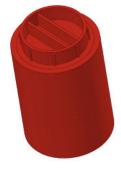

## THREADED SOCKET TEST POINT

(ABS038 - 27mm)

This component is used when the system needs to be smoke tested. The threaded plug is removed, which allows the smoke generator to gain access to the system. Simply replace after use.

 PART NO.:
 PIPE COLOUR:
 OPERATING TEMP:
 WEIGHT:

 ABS038 - 27
 Red
 - 40 c to 70 c
 17.6g

FITTINGS COLOUR: DIAMETER TOLERANCE: WALL THICKNESS: Ped + / - 0.15mm 2mm