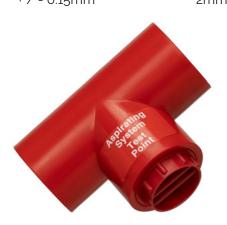

## THREADED TEE TEST POINT

(ABS039 - 27mm)

This component is used when the system needs to be smoke tested. The threaded plug is removed, which allows the smoke generator to gain access to the system. Simply replace after use.