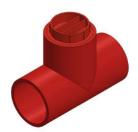

## THREADED TEE TEST POINT

(ABS039 - 27mm)

This component is used when the system needs to be smoke tested. The threaded plug is removed, which allows the smoke generator to gain access to the system. Simply replace after use.

 PART NO.:
 PIPE COLOUR:
 OPERATING TEMP:
 WEIGHT:

 ABS039 - 27
 Red
 - 40 c to 70 c
 29.6g

FITTINGS COLOUR: DIAMETER TOLERANCE: WALL THICKNESS: 2mm