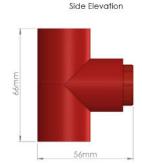

## THREADED TEE TEST POINT

(ABS039 - 27mm)

This component is used when the system needs to be smoke tested. The threaded plug is removed, which allows the smoke generator to gain access to the system. Simply replace after use.

 PART NO.:
 PIPE COLOUR:
 OPERATING TEMP:
 WEIGHT:

 ABS039 - 27
 Red
 - 40 c to 70 c
 29.6g

FITTINGS COLOUR: DIAMETER TOLERANCE: WALL THICKNESS: 2mm