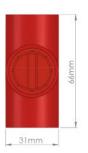

## THREADED TEE TEST POINT

(ABS039 - 27mm)

This component is used when the system needs to be smoke tested. The threaded plug is removed, which allows the smoke generator to gain access to the system. Simply replace after use.

 PART NO.:
 PIPE COLOUR:
 OPERATING TEMP:
 WEIGHT:

 ABS039 - 27
 Red
 - 40 c to 70 c
 29.6g

FITTINGS COLOUR: DIAMETER TOLERANCE: WALL THICKNESS: 2mm