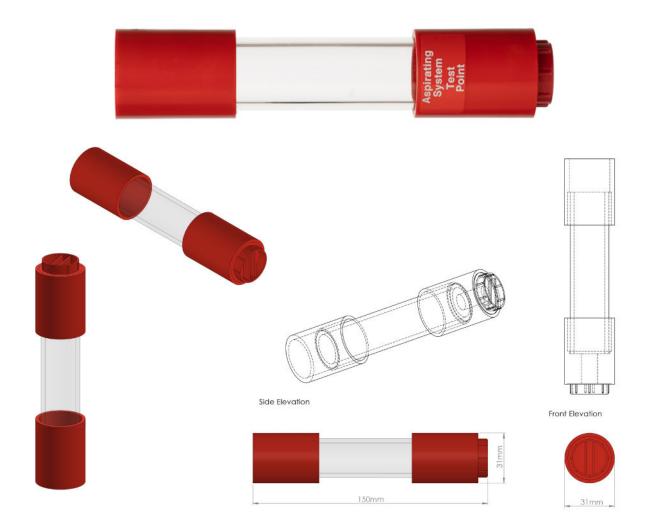

## SIGHT GLASS CONDENSATION DRAIN

BISSON
THE PIPE FITTINGS EXPERTS

(ABS040 - 27mm)

Used to drain condensation from the system, the sight glass allows the operator to view the level of condensation in the system, and remove the threaded stopper to release the water. Simply replace after use.

PART NO.:PIPE COLOUR:OPERATING TEMP:WEIGHT:ABS040 - 27Transparent- 40 c to 70 c45.2g

FITTINGS COLOUR: DIAMETER TOLERANCE: WALL THICKNESS:

Red + / - 0.15mm 2mm