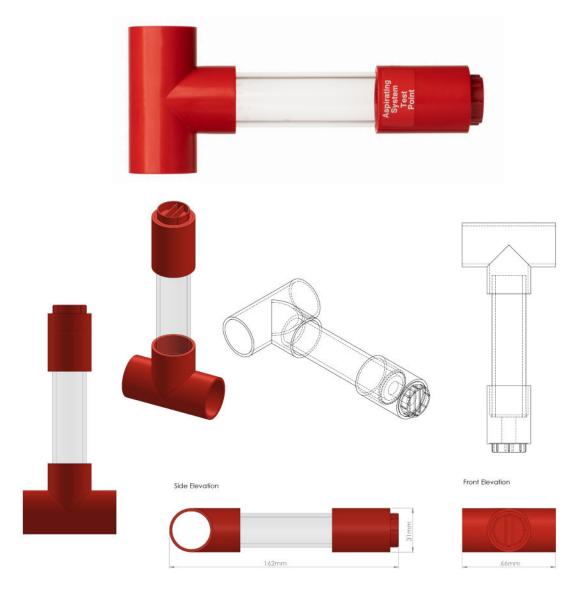

## INLINE SIGHT GLASS WITH DRAIN

(ABS041 - 27mm)

Used to drain condensation from the system, the sight glass allows the operator to view the level of condensation in the system, and remove the threaded stopper to release the water. Simply replace after use.

PART NO.:PIPE COLOUR:OPERATING TEMP:WEIGHT:ABS041 - 27Transparent- 40 c to 70 c57.2g

FITTINGS COLOUR: DIAMETER TOLERANCE: WALL THICKNESS:

Red + / - 0.15mm 2mm