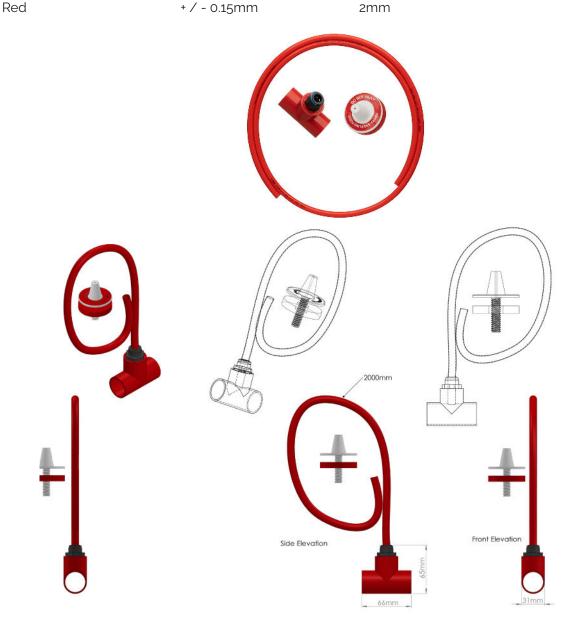

## CONICAL KIT WITH TEE COMPRESSION ADAPTOR

(ABS042C - 27mm)

The conical kit is mainly used in cold/chill stores to sample air. The T compression adapter allows the 10mm tubing to be clicked into place, or removed by pushing on the black ring.

 PART NO.:
 PIPE COLOUR:
 OPERATING TEMP:
 WEIGHT:

 ABS042C - 27
 Red
 - 40 c to 70 c
 116.2g

FITTINGS COLOUR: DIAMETER TOLERANCE: WALL THICKNESS: