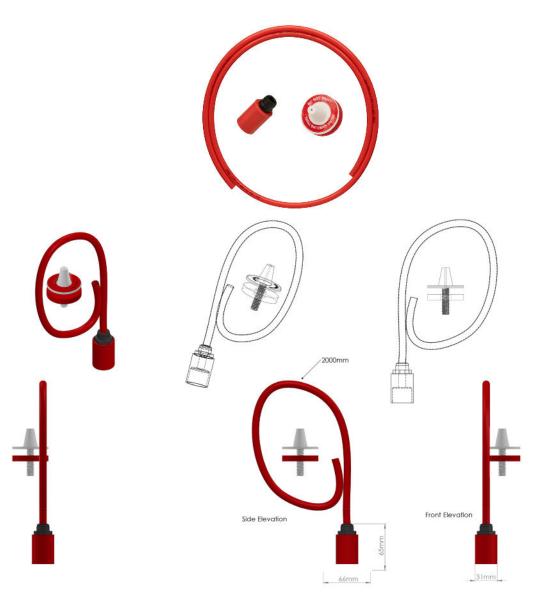

## CONICAL END CAP KIT WITH SOCKET COMPRESSION ADAPTOR

(ABS042C/EC - 27mm)

Used at the end of a pipe run to sample air, this product has the advantage of having a compression adapter, which is used to join the pipe to the 10mm tubing by clicking into position, or removing by pushing down on the black ring.

 PART NO.:
 PIPE COLOUR:
 OPERATING TEMP:
 WEIGHT:

 ABS042C/EC - 27
 Red
 - 40 c to 70 c
 87.6g

FITTINGS COLOUR: DIAMETER TOLERANCE: WALL THICKNESS:

Red + / - 0.15mm 2mm