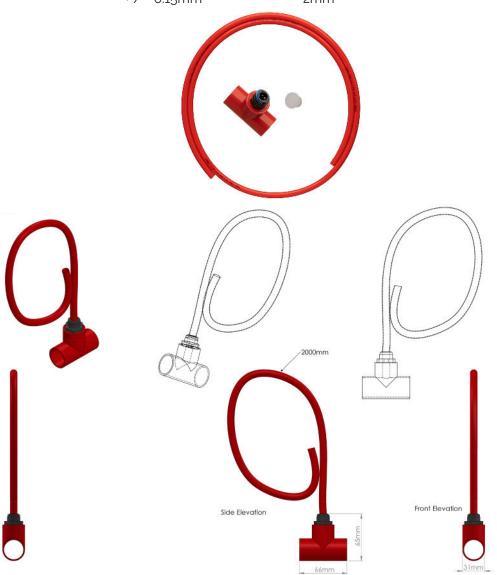

## DISCRETE KIT WITH TEE COMPRESSION ADAPTOR

(ABS042D - 27mm)

Used mainly in office blocks, the socket compression adapter offers a simple way of attaching the 10mm tubing to the 27mm pipe, by simply clicking it into place and removing it by pressing down on the black ring.

PART NO.:

**PIPE COLOUR:** Red

**OPERATING TEMP:** 

**WEIGHT**: 999

ABS042D - 27

FITTINGS COLOUR:

DIAMETER TOLERANCE:

WALL THICKNESS:

- 40 c to 70 c

Red

+ / - 0.15mm

2mm