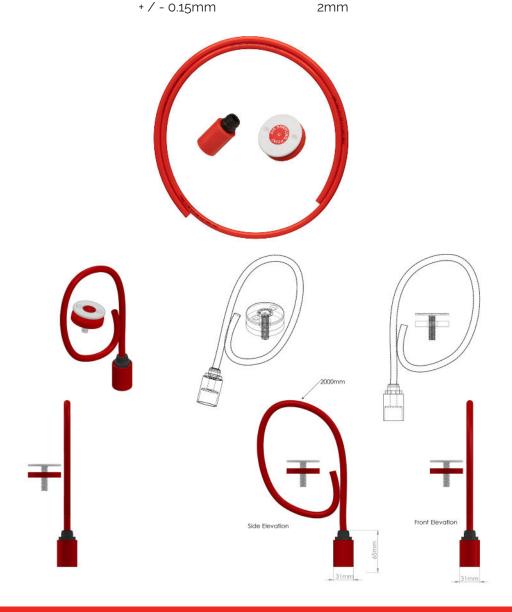

 PART NO.:
 PIPE COLOUR:
 OPERATING TEMP:
 WEIGHT:

 ABS042F/EC - 27
 Red
 - 40 c to 70 c
 102.4q

FITTINGS COLOUR: DIAMETER TOLERANCE: WALL THICKNESS: Red + / - 0.15mm 2mm