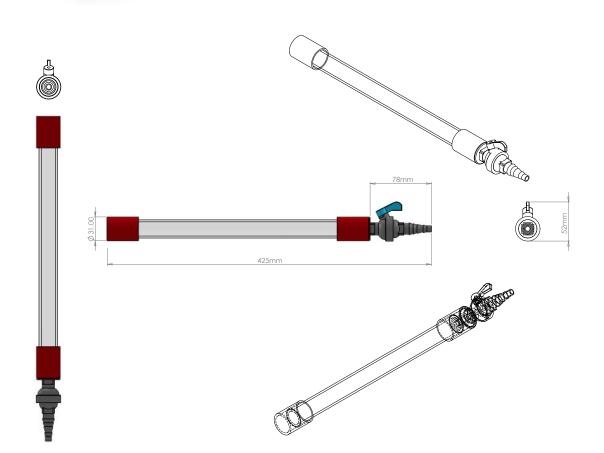

## **CONDENSATION TRAP**

(ABS051 - 27mm)

Used in an environment where there are constant temperature changes, which causes condensation in the system, typically in a chill store or a room that is open to the atmosphere which can be measured and recorded, which can be drained on a regular basis by simply opening the tap.

PART NO.: ABS051/27 PIPE COLOUR:

Red

**BODY COLOUR:** Dark Grey

**DIAMETER TOLERANCE:** 

+ / - 0.15mm