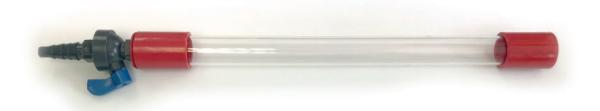

## **CONDENSATION TRAP**

(ABS051 - 27mm)

Used in an environment where there are constant temperature changes, which causes condensation in the system, typically in a chill store or a room that is open to the atmosphere which can be measured and recorded, which can be drained on a regular basis by simply opening the tap.

PART NO.: ABS051/27 PIPE COLOUR:

Red

**BODY COLOUR:** Dark Grey

**DIAMETER TOLERANCE:** 

+ / - 0.15mm