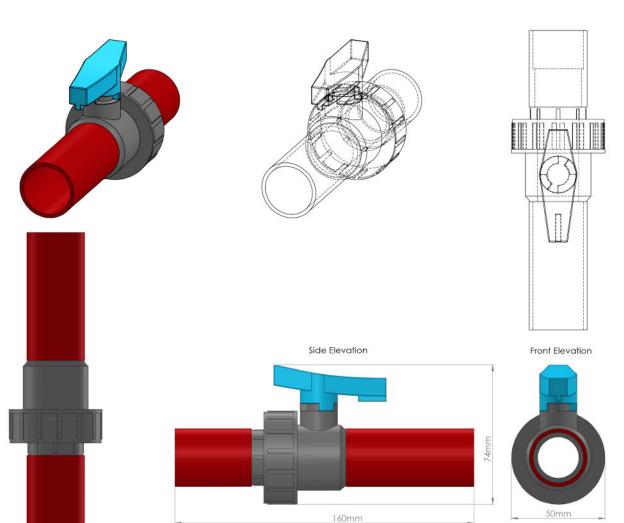

## **1 WAY INLINE BALL VALVE**

(ABS1WV/Inline - 27mm)

This component is used to isolate certain area's of the pipe run if required, pipe can be attached by a union, and on the opposing side by cement.

PART NO.:

PIPE COLOUR:

Red

OPERATING TEMP: - 40 c to 70 c

INSIDE DIAMETER:

ABS1WV/Inline - 27
FITTINGS COLOUR:

DIAMETER TOLERANCE:

WALL THICKNESS:

27mm

Red

+ / - 0.15mm

2mm