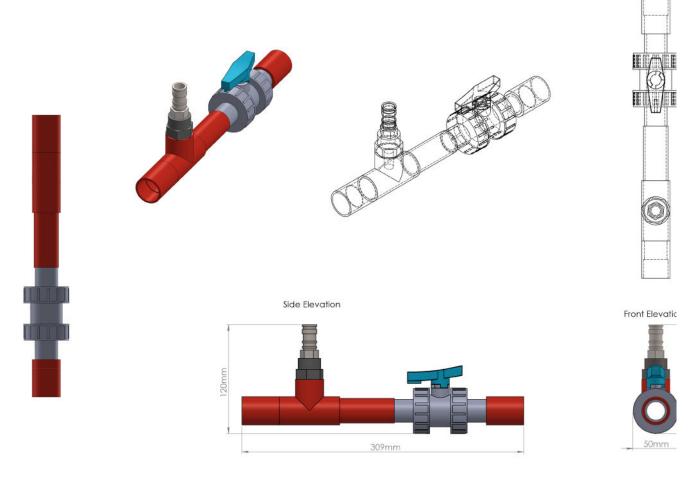

## **BLOW THROUGH VALVE** (ABSBOV - 27mm )

A blow off value is positioned towards the end of a pipe run, it allows dust to be blown out of the system, by attaching a compressed air line and opening the value.

PART NO.: PIPE COLOUR: **OPERATING TEMP:** INSIDE DIAMETER: ABSBOV - 27mm Red - 40 c to 70 c 27mm FITTINGS COLOUR: **DIAMETER TOLERANCE:** WALL THICKNESS: **OUTSIDE DIAMETER:** Red + / - 0.15mm 2mm 27mm