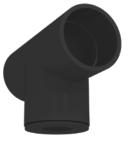

## **DISCRETE SAMPLING KIT**

(ABSG020D - 25mm)

This component is used when it is necessary to sample through a suspended ceiling. The capillary Tee piece fits onto the pipe run. There followed by a 2 meter 10mm OD nylon tube which links into the discrete head. The discrete cap is supplied with a solid head, which will necessitate a hole being drilled to the required size by the installer. The discrete end cap is held in place by a hole in the ceiling tile.

PART NO.: ABSG020D - 25 FITTINGS COLOUR: Grev

**STICKER TEXT:**Air Sampling Point

DIAMETER TOLERANCE:

+ / - 0.15mm

TRUNK ADAPTOR ABS022/25

10 MM NYLON TUBING STANDARD LENGTH 2M

DISCRETE END CAP