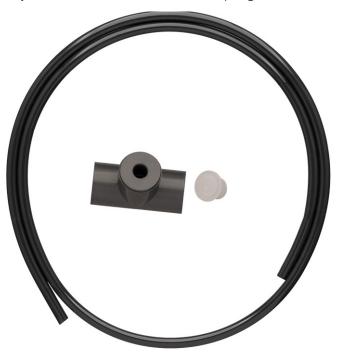

## **DISCRETE SAMPLING KIT**

(ABSG020D - 25mm)

This component is used when it is necessary to sample through a suspended ceiling. The capillary Tee piece fits onto the pipe run. There followed by a 2 meter 10mm OD nylon tube which links into the discrete head. The discrete cap is supplied with a solid head, which will necessitate a hole being drilled to the required size by the installer. The discrete end cap is held in place by a hole in the ceiling tile.

PART NO.: ABSG020D - 25 FITTINGS COLOUR: Grev

**STICKER TEXT:**Air Sampling Point

DIAMETER TOLERANCE:

+ / - 0.15mm

TRUNK ADAPTOR ABS022/25

10 MM NYLON TUBING STANDARD LENGTH 2M

DISCRETE END CAP