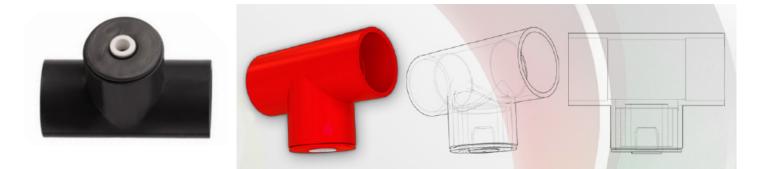

## **TEE CAPILLARY WITH S.P.** (ABSG023 - 25mm)

Used when the system has to be periodically tested. The capillary tee piece is installed in the pipe run, and fitted with the necessary size of Sampling Point Adaptor. Sizes are available from 2-8mm in 0.5mm increases to enable the system to function normally. When the system has to be tested simply remove the Sampling Point Adaptor and test the system normally, replacing the jet when the test is complete.