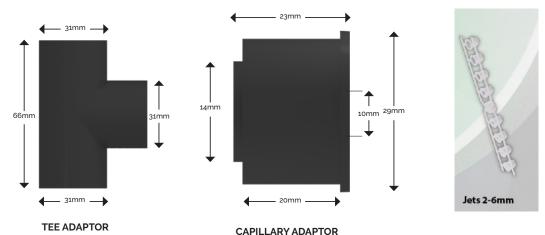

## **TEE CAPILLARY WITH S.P.** (ABSG023 - 25mm)

Used when the system has to be periodically tested. The capillary tee piece is installed in the pipe run, and fitted with the necessary size of Sampling Point Adaptor. Sizes are available from 2-8mm in 0.5mm increases to enable the system to function normally. When the system has to be tested simply remove the Sampling Point Adaptor and test the system normally, replacing the jet when the test is complete.

PART NO.: ABSG023 - 25mm FITTING COLOR: Grey

DIAMETER TOLERANCE: +/- 0.15mm

CAPILLARY ADAP