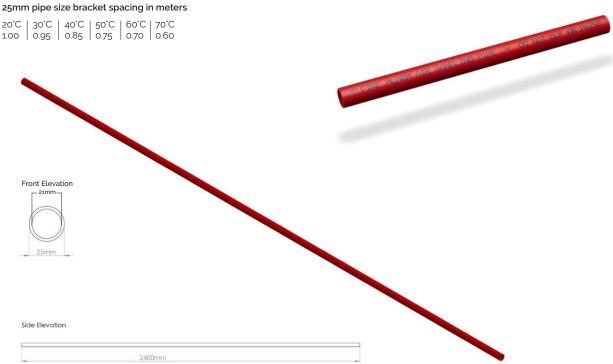

## **Bracket Spacing Intervals**

Plastic pipe lines require regular support, and the spacing of clips or brackets depends on the pipe used, temperature and density of the liquid carried.