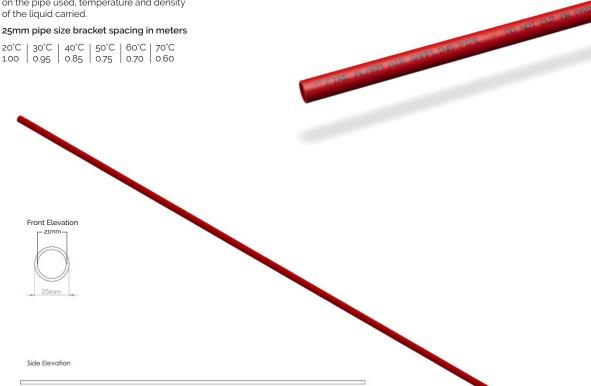

## **Bracket Spacing Intervals**

Plastic pipe lines require regular support, and the spacing of clips or brackets depends on the pipe used, temperature and density of the liquid carried.

20°C | 30°C | 40°C | 50°C | 60°C | 70°C 1.00 | 0.95 | 0.85 | 0.75 | 0.70 | 0.60