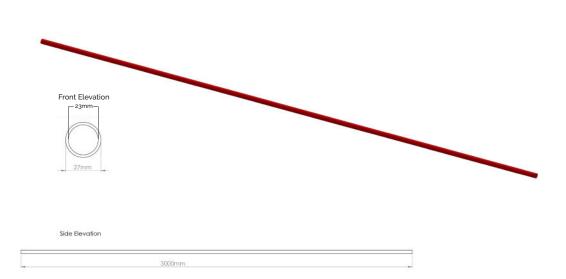

## ABS PIPE 3M (ABS008/27 - 3m)

3 Meter ABS 27mm aspirating smoke detection pipes EN54 - 20 Approved. Pipe is designed for aspirating re detection only.

PART NO.:

ABS008/27 - 3m

FITTINGS COLOUR:

Red

**TEXT COLOUR:** 

Black

**DIAMETER TOLERANCE:** 

+ / - 0.15mm'