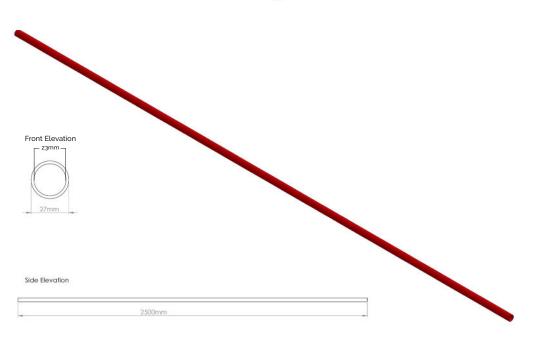

**ABS PIPE 2.5M** (ABS008/27 - 2.5m)

2.5 Meter ABS 27mm aspirating smoke detection pipes EN54 - 20 Approved. Pipe is designed for aspirating re detection only.

**PART NO.:** ABS008/27 – 2.5m TEXT COLOUR: Black

FITTINGS COLOUR: Red **DIAMETER TOLERANCE:** + / - 0.15mm' **TEST BY BSI TO:** EN54-20:2006 Clause 5.7

**TEST REPORT** 3159127 - 02/03/2020 TEXT DESCRIPTION FIRE ALARM AIR SAMPLING PIPE - DO NOT CUT OR PAINT