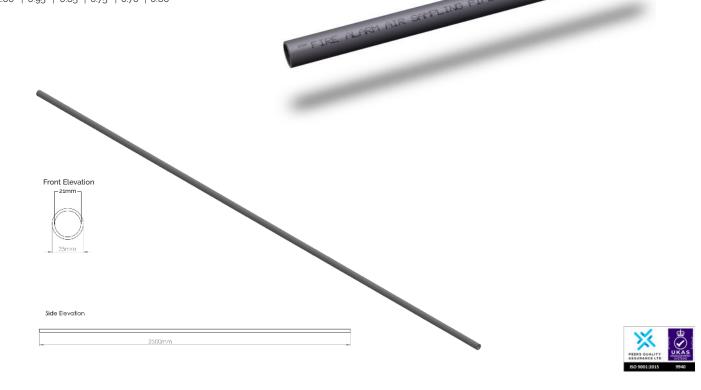

ABS PIPE 2.5M (ABSG008/25 - 2.5m)

2.5 Meter ABS 25mm aspirating smoke detection pipes EN54 - 20 Approved. Pipe is designed for aspirating re detection only.

PART NO .: **TEXT COLOUR:** TEST BY BSI TO: EN54-**TEXT DESCRIPTION:** ABSG008/25 - 2.5m Black 20:2006 Clause 5.7 FIRE ALARM AIR SAMPLING PIPE FITTINGS COLOUR: DIAMETER TOLERANCE: TEST REPORT - DO NOT CUT Grey + / - 0.15mm' 3159127 - 02/03/2020 **OR PAINT Bracket Spacing Intervals** 