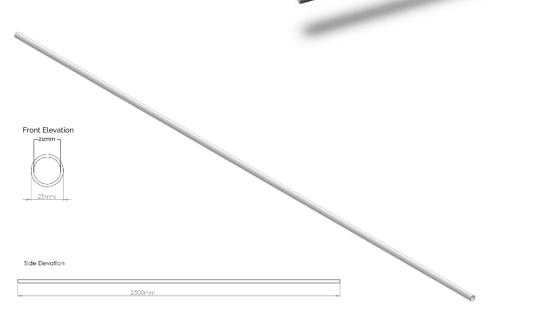

## **ABS PIPE 2.5M** (WHABS008/25 - 2.5m)

2.5 Meter ABS 25mm aspirating smoke detection pipes EN54 - 20 Approved. Pipe is designed for aspirating re detection only.

PART NO.:

WHABS008/25 - 2.5m

FITTINGS COLOUR:

White

**TEXT COLOUR:** 

Black

**DIAMETER TOLERANCE:** 

+ / - 0.15mm'