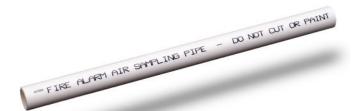

TEST BY BSI TO: EN54-

20:2006 Clause 5.7

**TEST REPORT** 3159127 - 02/03/2020

TEXT DESCRIPTION:

FIRE ALARM AIR SAMPLING PIPE – DO NOT CUT OR PAINT