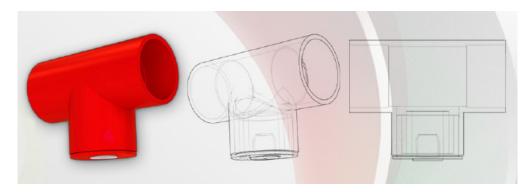

## TEE CAPILLARY WITH S.P.

(R-PVC023 - 25mm)

Used when the system has to be periodically tested. The capillary tee piece is installed in the pipe run, and fitted with the necessary size of Sampling Point Adaptor. Sizes are available from 2-8mm in 0.5mm increases to enable the system to function normally. When the system has to be tested simply remove the Sampling Point Adaptor and test the system normally, replacing the jet when the test is complete.