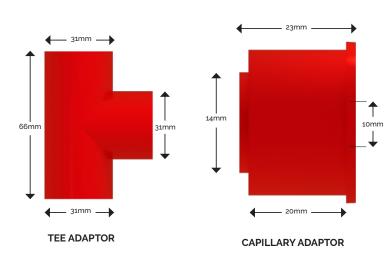

## TEE CAPILLARY WITH S.P.

(R-PVC023 - 25mm)

Used when the system has to be periodically tested. The capillary tee piece is installed in the pipe run, and fitted with the necessary size of Sampling Point Adaptor. Sizes are available from 2-8mm in 0.5mm increases to enable the system to function normally. When the system has to be tested simply remove the Sampling Point Adaptor and test the system normally, replacing the jet when the test is complete.

PART NO.: R-PVC023 - 25mm FITTING COLOR: Red

**DIAMETER TOLERANCE:** +/- 0.15mm

OPERATING TEMPERATURE: -20°C to 50°C