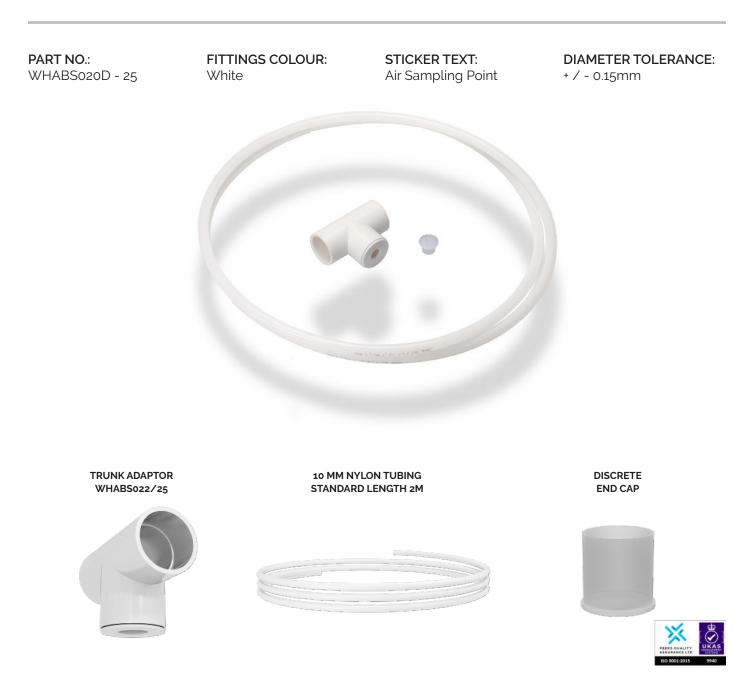

## DISCRETE SAMPLING KIT (WHABS020D - 25mm)

This component is used when it is necessary to sample through a suspended ceiling. The capillary Tee piece fits onto the pipe run. There followed by a 2 meter 10mm OD nylon tube which links into the discrete head. The discrete cap is supplied with a solid head, which will necessitate a hole being drilled to the required size by the installer. The discrete end cap is held in place by a hole in the ceiling tile.