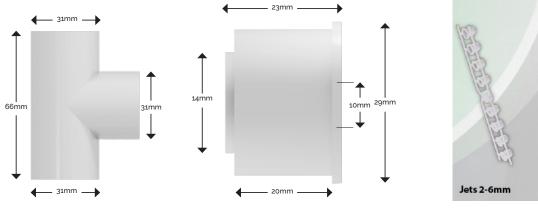

## **TEE CAPILLARY WITH S.P.** (WHABS023 - 25mm)

Used when the system has to be periodically tested. The capillary tee piece is installed in the pipe run, and fitted with the necessary size of Sampling Point Adaptor. Sizes are available from 2-8mm in 0.5mm increases to enable the system to function normally. When the system has to be tested simply remove the Sampling Point Adaptor and test the system normally, replacing the jet when the test is complete.

TEE ADAPTOR

CAPILLARY ADAPTOR