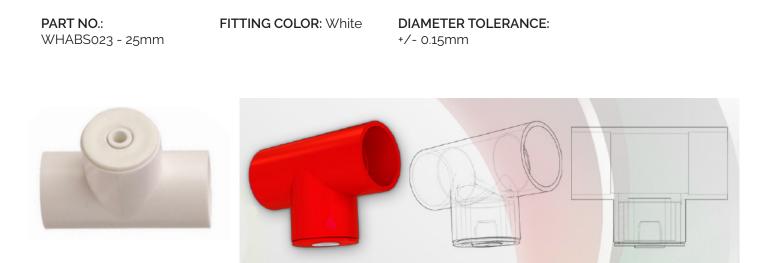

## **TEE CAPILLARY WITH S.P.** (WHABS023 - 25mm)

Used when the system has to be periodically tested. The capillary tee piece is installed in the pipe run, and fitted with the necessary size of Sampling Point Adaptor. Sizes are available from 2-8mm in 0.5mm increases to enable the system to function normally. When the system has to be tested simply remove the Sampling Point Adaptor and test the system normally, replacing the jet when the test is complete.