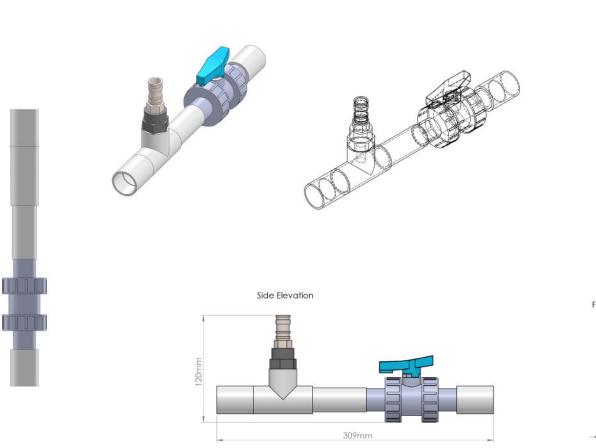

## **BLOW THROUGH VALVE**

(WHPVCBOV - 25mm)

A blow off valve is positioned towards the end of a pipe run, it allows dust to be blown out of the system, by attaching a compressed air line and opening the valve.

PART NO.:

WHPVCBOV - 25mm

FITTINGS COLOUR: White

PIPE COLOUR:

White

DIAMETER TOLERANCE:

+ / - 0.15mm'

**OPERATING TEMP:** 

-20°c to 50°c

WALL THICKNESS:

2mm

INSIDE DIAMETER:

21mm

**OUTSIDE DIAMETER:** 

25mm