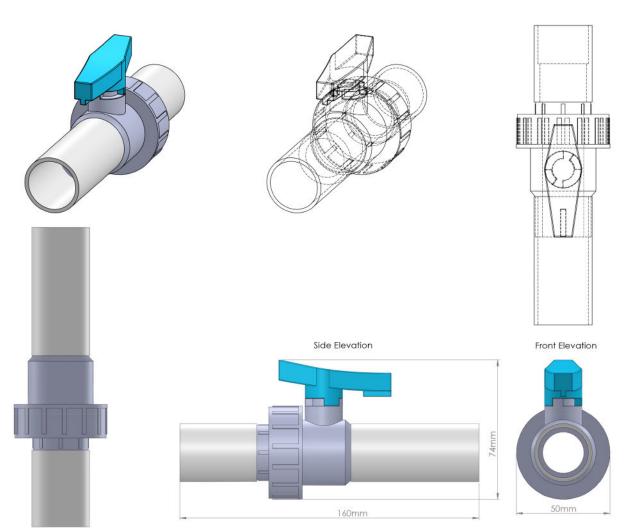

## **1 WAY INLINE BALL VALVE**

(WHABS1WV/Inline - 25mm)

This component is used to isolate certain area's of the pipe run if required, pipe can be attached by a union, and on the opposing side by cement.

PART NO.: WHABS1WV/Inline - 25 PIPE COLOUR: White

OPERATING TEMP: - 40 c to 70 c

INSIDE DIAMETER:

25mm

WHADSIW V/ IIIIIII - 25

FITTINGS COLOUR:

**DIAMETER TOLERANCE:** 

WALL THICKNESS:

White

+ / - 0.15mm

2mm